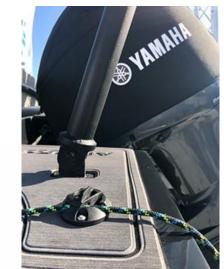

## Quick Cleat 60030 - No Knots!

Engineered in Dupont Zytel™ offering light weight yet heavy duty performance on power boats, RIBs, sailing yachts, tenders and work boats. An easy, quick and simple solution for rapid tying of ropes horizontally or vertically.

Quick Cleat's low profile reduces snags and completely contains the line to prevent accidental release. Adjustment can be made in one direction and fully locks in the other until released by turning the centre lever. Two M5 fixings (not supplied) secure the fitting to the deck.

Use for painters, anchors, fenders, covers, tie downs, fishing gear, dock lines, testing equipment.

- Working load 70kgs
- Holds up to 10mm line
- Low profile construction
- M5 fixing holes
- Base 78 x 66mm
- Height 27mm